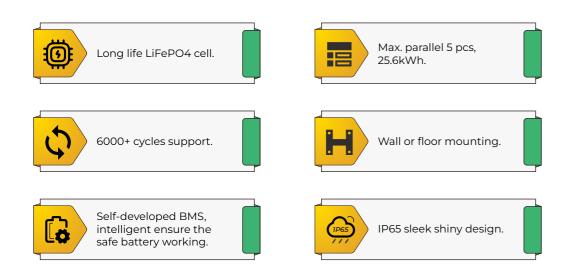

## **ALPS Cube Pro LV Battery**

| Model                                                  | ALPS Cube BA5.2                                |
|--------------------------------------------------------|------------------------------------------------|
| Battery Moudles                                        |                                                |
| Cell Type                                              | LFP                                            |
| Battery Energy                                         | 5.12kWh                                        |
| Cell Capacity                                          | 100Ah                                          |
| Nominal Voltage                                        | 51.2V                                          |
| Battery Module Voltage Range                           | 44.8-57.6V (Cell 2.8-3.6V)                     |
| Nominal Current                                        | 60A                                            |
| Maximum Continuous Charging<br>And Discharging Current | 100A/100A                                      |
| Cycle Life*1                                           | 6000                                           |
| DOD(Depth of Discharge)                                | 93%                                            |
| General Data                                           |                                                |
| Dimensions(WxHxD)                                      | 480x338x242(mm)                                |
| Weight                                                 | 48±2kg                                         |
| Charging Temperature                                   | -0 ~ 55 °C                                     |
| Discharging Temperature                                | -10 ~ 55 °C                                    |
| Storage Hunidity                                       | 5-95% RH                                       |
| Cooling                                                | Natural                                        |
| Parallel Quantity                                      | 5                                              |
| BMS Communication                                      | CAN/RS485                                      |
| Installation                                           | Rack Mounted / Ground Mounted                  |
| Ingress Protection                                     | IP65(Battery & Electricity)                    |
| Certification                                          | CE, UN38.3, MSDS, IEC 62619,UKCA, SABS EMC CoC |
| Warranty                                               | 5 Year                                         |